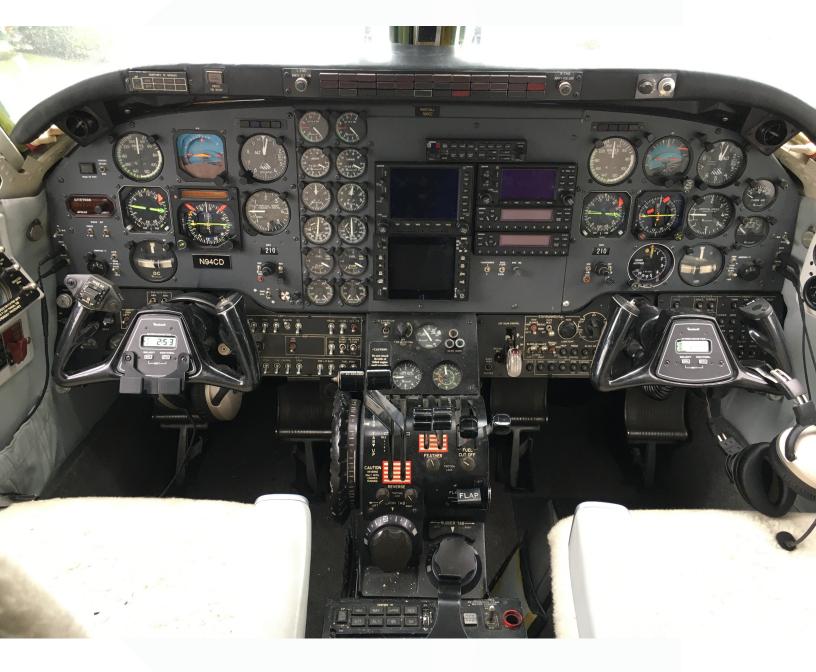

#### **Avionics**

- Garmin GNS-530W Com1 / Nav1 / GPS
- Garmin GNS-430W Com2 / Nav2 / GPS
- Garmin GTX 330ES ADSB-Out Transponder
- Garmin GTX-327 Transponder
- Garmin GMA-340 Audio Panel