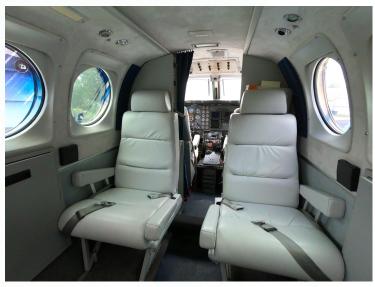

#### Interior

The interior is in very good condition overall. The seats are light gray leather in a four place club configuration plus side facing seat at the entrance door plus one forward facing potty seat in the aft baggage area.