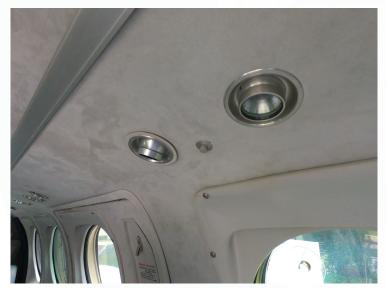

#### Interior

The interior is in very good condition overall. The seats are light gray leather in a four place club configuration plus side facing seat at the entrance door plus one forward facing potty seat in the aft baggage area.