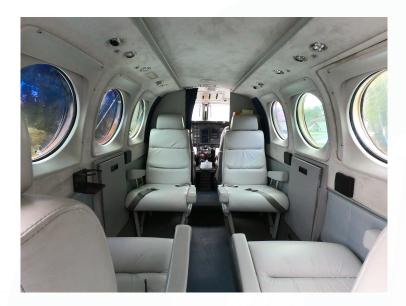

#### Interior

The interior is in very good condition overall. The seats are light gray leather in a four place club configuration plus side facing seat at the entrance door plus one forward facing potty seat in the aft baggage area.