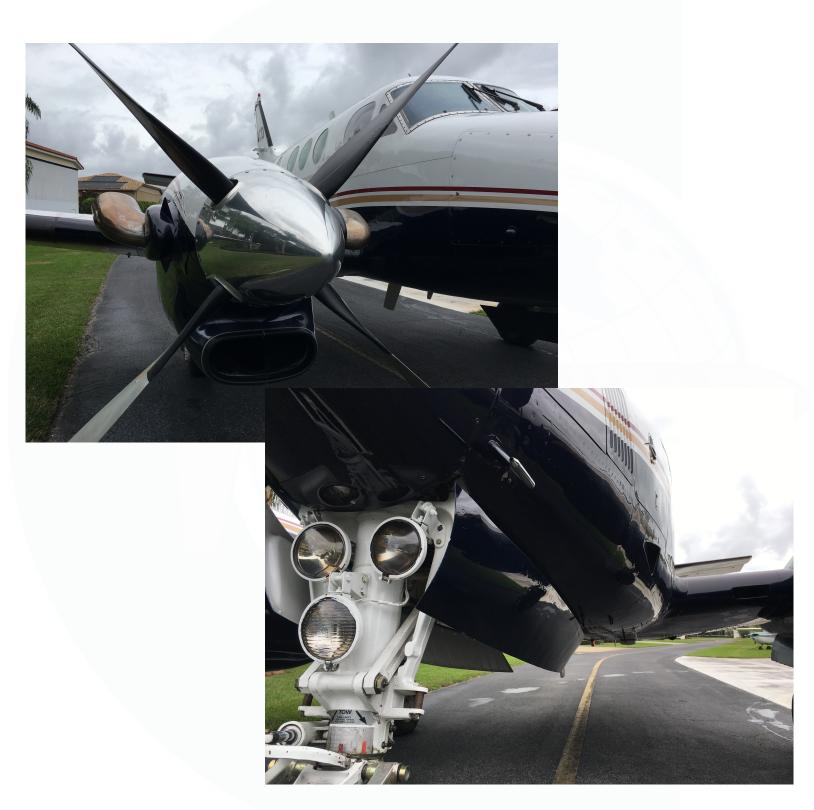

Propellers Hartzell 4-Blade HCD4N3C

Left Prop Right Prop

Total Time: 121 121 Overhauled: Dec 2016 Dec 2016

#### Additional Features

- Raisbeck Epic Package
- Raisbeck 4-bladed Propeller
- Raisbeck Aft Body Strakes
- Raisbeck Ram Air Recovery
- Gross Weight Increase Kit (10,500 lbs)

#### Exterior

The exterior is in excellent condition and was repainted in 2007 by Sky Harbour, in Ontario, Canada. Overall white with Midnight Blue lower and Las Vegas Gold and Burgundy accent striping.