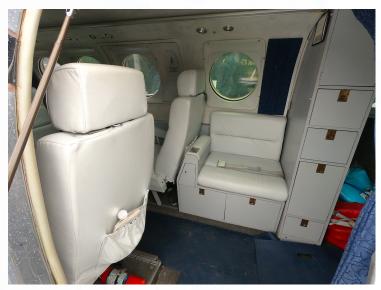

#### Interior

The interior is in very good condition overall. The seats are light gray leather in a four place club configuration plus side facing seat at the entrance door plus one forward facing potty seat in the aft baggage area.