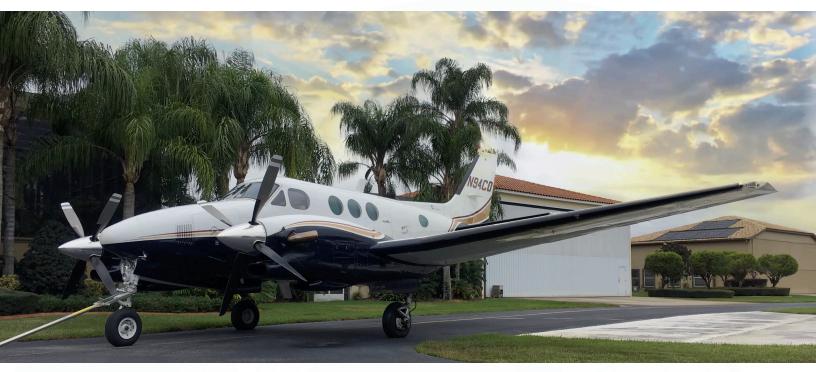

#### Exterior

The exterior is in excellent condition and was repainted in 2007 by Sky Harbour, in Ontario, Canada. Overall white with Midnight Blue lower and Las Vegas Gold and Burgundy accent striping.

### 1981 Beechcraft King Air C-90 LJ-939

Located in Daytona Beach, FL