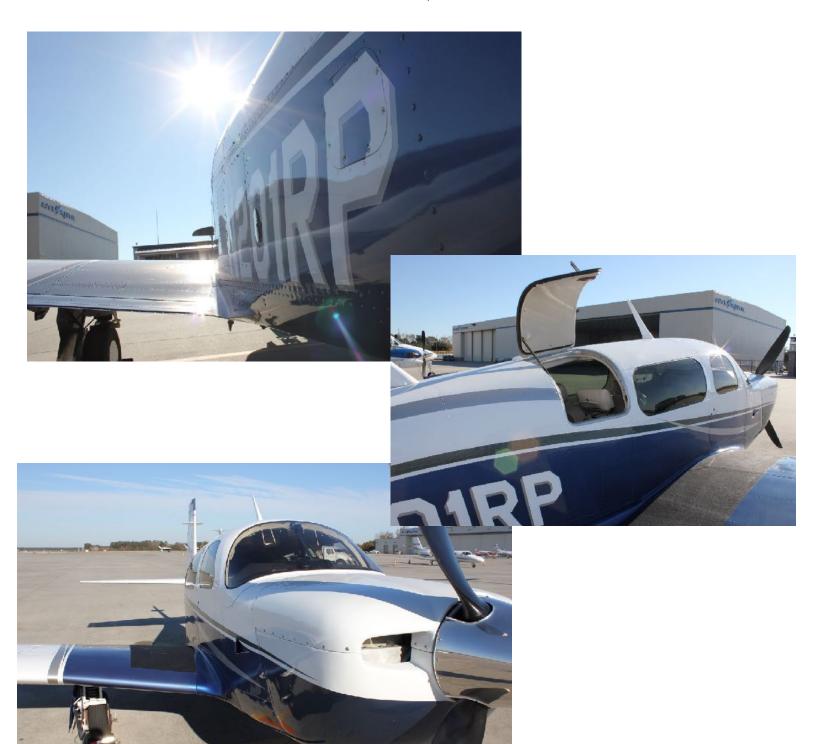

(Factory serviced to new specs 2017)
- WX 900 Stormscope
- JPI 700 Engine Analyzer
- Bendix King KX-155 Com/Nav
- King HSI (Factory overhaul to new specs 2017)
- Yoke mount for Garmin 796 (796 not included)
- Garmin Flight Stream 210 Bluetooth installed 2017 for iPad, iPhone, etc.



# 1992 Mooney M20J 24-3255 N201RP

Located in Wilmington, NC



#### Interior

The interior is in very good condition. Seat covers in 2011, black leather yokes in 2010, all plastics in good condition except minor cracking in side panels. 24 volt plug in back for cooler air conditioner. Fully adjustable pilot and co-pilot seats. Dual, fused USB plugs plugs in panel.



# 1992 Mooney M20J 24-3255 N201RP Located in Wilmington, NC



### Exterior

The exterior is in excellent condition and was repainted in 2012.



# 1992 Mooney M20J 24-3255 N201RP Located in Wilmington, NC



### Aircraft Maintenance / History

Times as of: January 17, 2018

|   | Inspection        | Interval (months) | Last Comply  | Next Due     |
|---|-------------------|-------------------|--------------|--------------|
|   | Annual Inspection | 12                | January 2017 | January 2018 |
|   | 91.411            | 24                | July 2016    | July 2018    |
|   | 91.413            | 24                | July 2016    | July 2018    |
| ĺ | 91.207(d)         | 24                | July 2016    | July 2018    |

<sup>\*\*</sup> One known prop strike found in records very early on life. \*\*

### Weight and Balance

Max Gross Takeoff Weight: 2900 lbs

Useful Load: 971.5 lbs Empty Weight: 1928.5 lbs

CG: 44.05 in Moment: