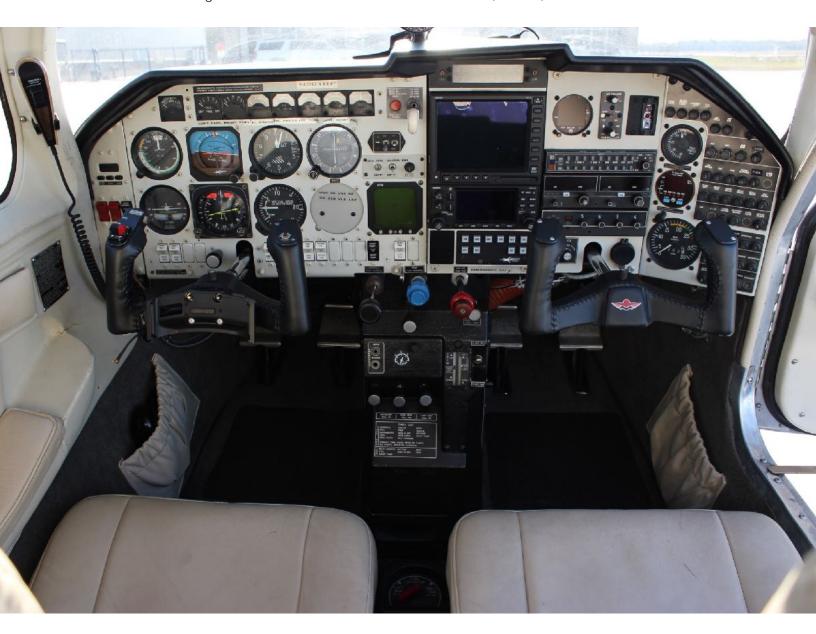

### **Avionics**

- Garmin GNS-430W GPS/Com/Nav (Factory serviced to new specs 2017)
- Garmin MX-20 Multi-Functional Display (Factory overhaul to new specs 2017)
- Garmin GDL-69A Weather Datalink
- Century 2000 Autopilot (Factory serviced to new specs 2017)
- WX 900 Stormscope
- JPI 700 Engine Analyzer
- Bendix King KX-155 Com/Nav
- King HSI (Factory overhaul to new specs 2017)
- Yoke mount for Garmin 796 (796 not included)
- Garmin Flight Stream 210 Bluetooth installed 2017 for iPad, iPhone, etc.