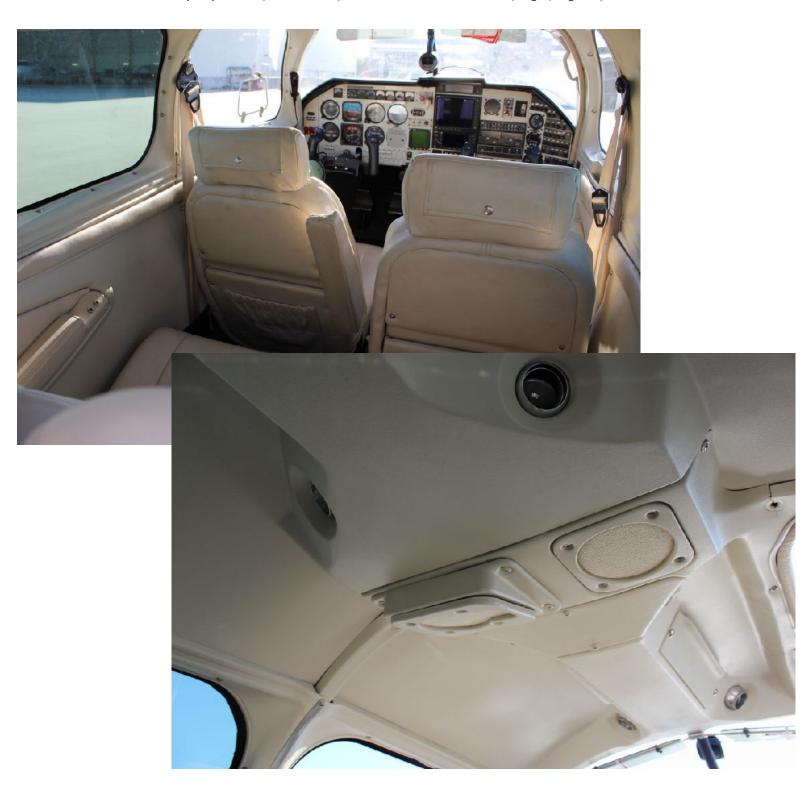

#### Interior

The interior is in very good condition. Seat covers in 2011, black leather yokes in 2010, all plastics in good condition except minor cracking in side panels. 24 volt plug in back for cooler air conditioner. Fully adjustable pilot and co-pilot seats. Dual, fused USB plugs plugs in panel.