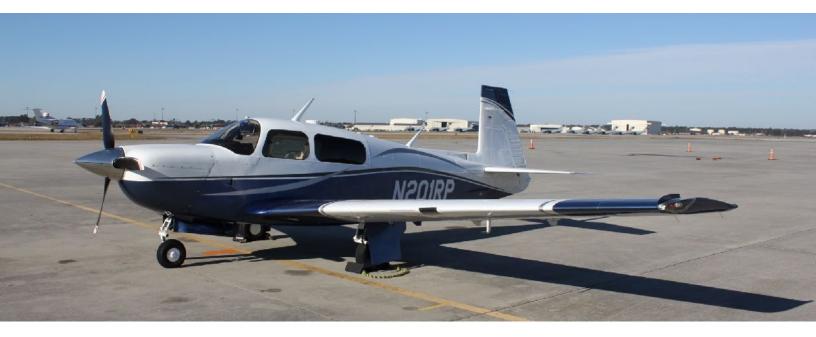

## 1992 Mooney M20J 24-3255 N201RP

Located in Wilmington, NC

Airframe

Total Time: 7516

CofA Date: March 5th, 1992

Engine Lycoming IO-360-A3B6D

Serial Number: L25681-51A

Total Time: 6789

# 1992 Mooney M20J 24-3255 N201RP

Located in Wilmington, NC